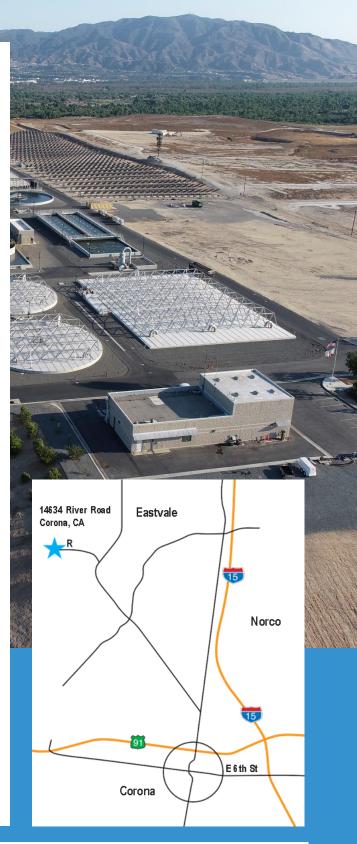

## Tour the WRCRWA Treatment Plant!

COMMUNITY TOUR SATURDAY, OCTOBER 7, 2023 9 a.m. to 11 a.m. 14634 River Road Eastvale, CA 92880

WRCRWA's Member Agencies hope you will join us for this great opportunity to tour the plant and learn first-hand how wastewater from toilets and drains is made into clean, recycled water.

You will see the newest, state-of-the-art improvements designed to enhance odor control and performance to meet the needs of our growing communities.

There's a lot of ground to cover, so please wear comfortable, closed-toe shoes.